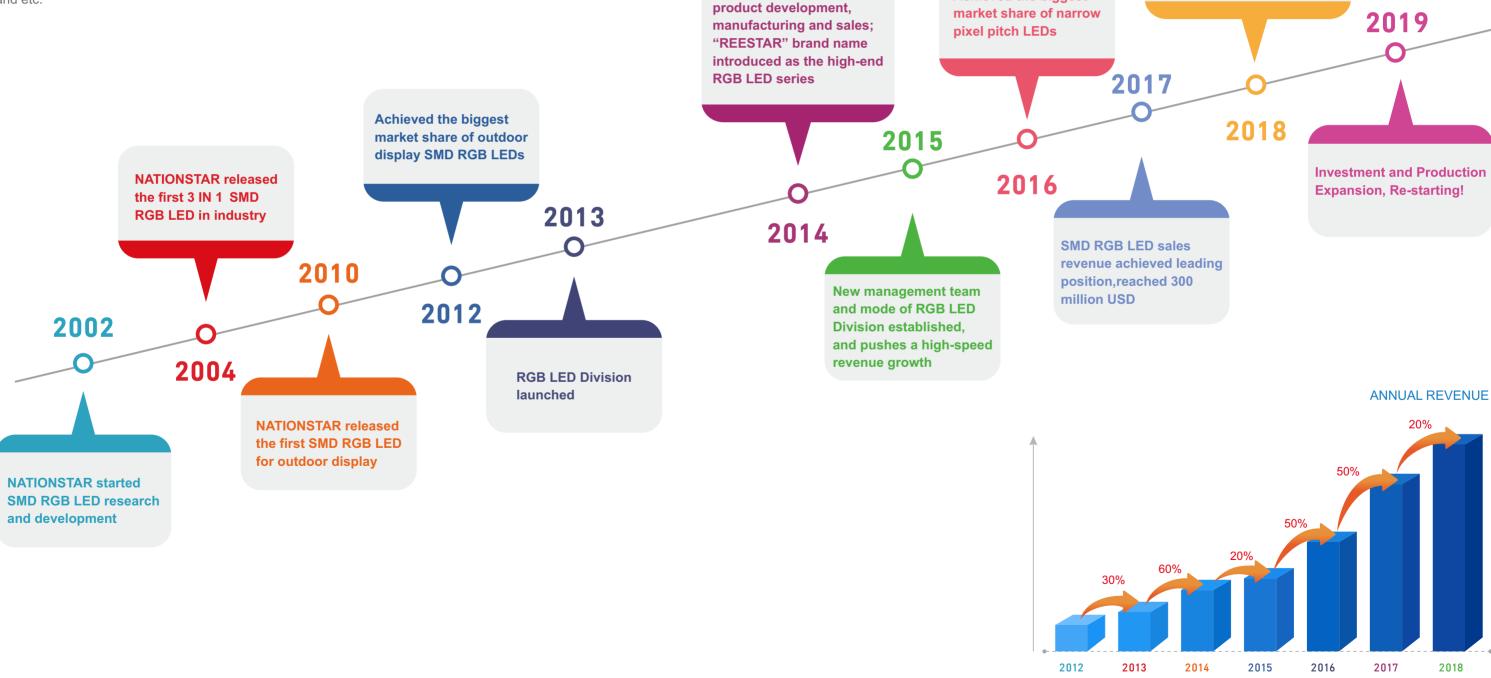

NATIONSTAR Sets up the Strategically-Controlled RGB Division which is commonly called as RGB Super Division.

# Pressing<br/>Forward- Booming based on 40-year experiences<br/>RGB Division

RGB Division October 30, 2018 Inaugural Meeting of Strategically-Controlled RGB LED Business Division

On October 30, NATIONSTAR held the Inaugural Meeting of Strategically-Controlled RGB Division, with the attendance of all the directors, supervisors, top leaders and senior managers of the company which totaled up to over 80. At the meeting, it was announced that the Strategically-Controlled RGB Division was officially established.

#### About NATIONSTAR and its RGB Division

According to the IHS Markit's market tracking reports on LEDs supply and demand in Q2, 2018, the operating revenue of NATIONSTAR for LED packages ranking the 8th globally in the list of operating revenue and market shares, two places surpassing that in the same period in 2017.

Looking back at the history, NATIONSTAR has been at the forefront of reform and opening up. Established in 1969, it has gone through such reforms as the "state-owned factories in the era of planned economy", "OEM enterprises in the era of reform and opening up", and "private enterprises based on independent innovation in the new century". With the investment and holding of Guangdong Rising Assets Management Co., Ltd. since 2014, NATIONSTAR has ushered in a new era of high-speed growth at a rate of over 20% per year.

RGB Division, the largest division in NATIONSTAR, is mainly engaged in RGB display components. Its management team is dynamic, passionate, and rich in industry experience, with its members aged 32.4 on average, of whom, however, the average length of service is over 10 years. With the implementation of Division system in NATIONSTAR since October 2013, the RGB Division has realized rapid growth per year for five consecutive years, and has ranked the first globally in terms of sales revenue in SMD RGB LEDs and market share of Narrow Pixel Pitch LEDs. In addition, the RGB Division has undertaken several major international projects, such as supplying RGB LEDs to build "the displays for Tian'anmen military parade ceremony", "72 pcs large displays for Rio Olympics Arena", "displays for Boao Forum for Asia for three consecutive years" and "displays for Russian World Cup stadiums".

This upgrading will certainly vitalize the development of the Division to continue to hold on to a favorable position in the LED packages industry. What's more, it will mobilize the initiative of the Division's management team, releasing vitality and liberating productive forces, and it will bring a splendid future for LED display packages industry.

#### **RGB LED DIVISION HISTORY**

Achieved the biggest

RGB LED Division is the biggest revenue Division in Foshan NATIONSTAR Optoelectronics Co., Ltd.

Narrow Pixel Pitch LEDs production capacity will be increased by 50% by the end of 2019