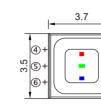

# LEDs of NH Family

Product Type: Outdoor display Target Market: Module wholesales

Applications: Stage, large size advertising signage, and etc.

NH-Z2727RGBA-SG

Tolerance: ±0.05mm unit:mm

2.8×2.7×2.45mm

| Color | IF(mA)<br>TEST | λD(nm)<br>Typ. | IV(mcd)<br>Typ. | VF(V)<br>Typ. | View angle<br>de |
|-------|----------------|----------------|-----------------|---------------|------------------|
|       | 15             | 622            | 450             | 2.2           | 110              |
|       | 8              | 530            | 680             | 3.0           | 110              |
|       | 5              | 472            | 100             | 3.0           | 110              |

Liupanshui People's Park display

Product Type: Outdoor display Target Market: Module wholesales Applications: Commercial, such as large size advertising signage, architectural exterior lighting decoration, and etc.