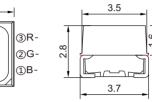

#### NH-B1010RGBT-HF

1.0×1.0×0.85mm

| Color | IF(mA)<br>TEST |
|-------|----------------|
| •     | 5              |
| ٠     | 2              |
|       | 2              |

Qixia "Smart City" Digital City Management System LED Display

Tolerance: ±0.05mm

| λD(nm)<br>Typ. | IV(mcd)<br>Typ. | VF(V)<br>Typ. | View angle<br>de |
|----------------|-----------------|---------------|------------------|
| 620            | 18              | 2.0           | 120              |
| 530            | 25              | 2.6           | 120              |
| 470            | 4.5             | 2.7           | 120              |