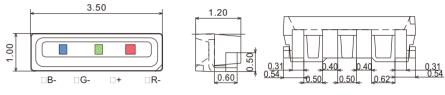

FM-Z1921RGBA-SH

Tolerance: ±0.05mm unit:mm

2.15×2.05×1.9mm

| Color | IF(mA)<br>TEST | λD(nm)<br>Typ. | IV(mcd)<br>Typ. | VF(V)<br>Typ. | View angle<br>de |
|-------|----------------|----------------|-----------------|---------------|------------------|
|       | 15             | 622            | 450             | 2.0           | 110              |
| ٠     | 8              | 522            | 730             | 3.0           | 110              |
|       | 5              | 472            | 105             | 3.0           | 110              |