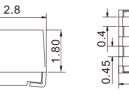

# 2.1×2.1×1.0mm

Tolerance: ±0.05mm unit:mm

| λĘ | D(nm) l<br>Typ. | V(mcd)<br>Typ. | VF(V)<br>Typ. | View angle<br>de |
|----|-----------------|----------------|---------------|------------------|
| (  | 622             | 58             | 2.0           | 110              |
|    | 526             | 150            | 3.0           | 110              |
| ,  | 470             | 20             | 3.0           | 110              |