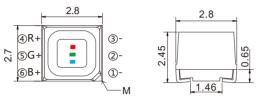

#### Side View LEDs of FM Family

Product Type: Outdoor display Target Market: Module wholesales Applications: Stage, large size advertising signage, and etc.

FM-Z2727RGBA-SH

Tolerance: ±0.05mm unit:mm

2.8×2.7×2.45mm

| Color | IF(mA)<br>TEST | λD(nm)<br>Typ. | IV(mcd)<br>Typ. | VF(V)<br>Typ. | View angle<br>de |
|-------|----------------|----------------|-----------------|---------------|------------------|
|       | 15             | 622            | 470             | 2.0           | 110              |
|       | 8              | 525            | 750             | 3.0           | 110              |
|       | 5              | 470            | 120             | 3.0           | 110              |