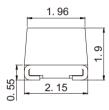

FM-Z1921RGBA-SH

Tolerance: ±0.05mm unit:mm

2.15×2.05×1.9mm

| Color | IF(mA)<br>TEST | λD(nm)<br>Typ. | IV(mcd)<br>Typ. | VF(V)<br>Typ. | View angle<br>de |
|-------|----------------|----------------|-----------------|---------------|------------------|
|       | 15             | 622            | 450             | 2.0           | 110              |
| ٠     | 8              | 522            | 730             | 3.0           | 110              |
|       | 5              | 472            | 105             | 3.0           | 110              |

2.15×2.05×1.9mm

| Color | IF(mA)<br>TEST | λD(nm)<br>Typ. | IV(mcd)<br>Typ. | VF(V)<br>Typ. | View angle<br>de |
|-------|----------------|----------------|-----------------|---------------|------------------|
|       | 15             | 622            | 350             | 2.1           | 110              |
|       | 8              | 530            | 620             | 2.9           | 110              |
|       | 5              | 472            | 95              | 2.9           | 110              |