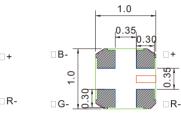

□В-

G-

1.0

FC-B1010RGBT-HG

Tolerance: ±0.05mm unit:mm

1.0×1.0×0.85mm

| Color | IF(mA)<br>TEST | λD(nm)<br>Typ. | IV(mcd)<br>Typ. | VF(V)<br>Typ. | View angle<br>de |
|-------|----------------|----------------|-----------------|---------------|------------------|
| •     | 5              | 620            | 20              | 2.0           | 120              |
|       | 2              | 530            | 30              | 2.6           | 120              |
|       | 2              | 470            | 5               | 2.7           | 120              |