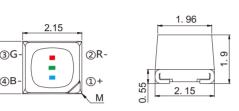

FM-Z1921RGBA-SH

Tolerance: ±0.05mm unit:mm

2.15×2.05×1.9mm

| Color | IF(mA)<br>TEST | λD(nm)<br>Typ. | IV(mcd)<br>Typ. | VF(V)<br>Typ. | View angle<br>de |
|-------|----------------|----------------|-----------------|---------------|------------------|
|       | 15             | 622            | 450             | 2.0           | 110              |
| ٠     | 8              | 522            | 730             | 3.0           | 110              |
|       | 5              | 472            | 105             | 3.0           | 110              |

2.15×2.05×1.9mm

| Color | IF(mA)<br>TEST | λD(nm)<br>Typ. | IV(mcd)<br>Typ. | VF(V)<br>Typ. | View angle<br>de |
|-------|----------------|----------------|-----------------|---------------|------------------|
|       | 15             | 622            | 350             | 2.1           | 110              |
|       | 8              | 530            | 620             | 2.9           | 110              |
|       | 5              | 472            | 95              | 2.9           | 110              |