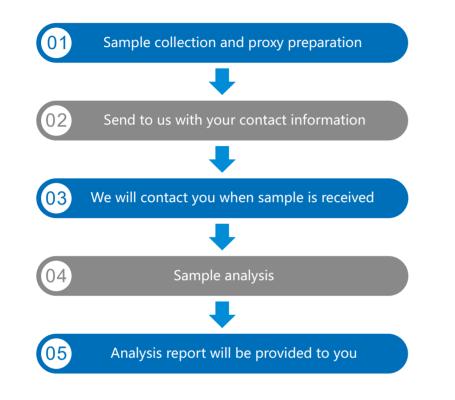

#### **Product Identification**

We adhere to fight against counterfeit NATIONSTAR products in the market and ensure our customers have a pleasure experience by using our products.

NATIONSTAR RGB R&D center guarantees that sample verification is free of charge and the analysis report will be sent to you within 7 working days after receiving your sample.