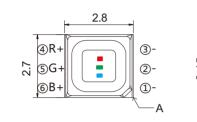

□В-

G-

1.0

FC-B1010RGBT-HG

Tolerance: ±0.05mm unit:mm

1.0×1.0×0.85mm

| Color | IF(mA)<br>TEST | λD(nm)<br>Typ. | IV(mcd)<br>Typ. | VF(V)<br>Typ. | View angle<br>de |
|-------|----------------|----------------|-----------------|---------------|------------------|
| •     | 5              | 620            | 20              | 2.0           | 120              |
|       | 2              | 530            | 30              | 2.6           | 120              |
|       | 2              | 470            | 5               | 2.7           | 120              |