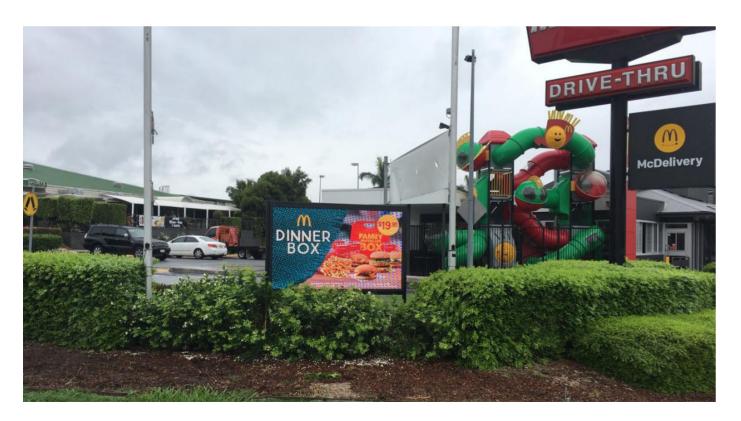

McDonald's outdoor display in Brisbane, Australia

Product Type: Indoor side-view Target Market: Mid-and-high transparent display Applications: Stage, glass wall (retail, brand chain-shop), large indoor space, and etc.