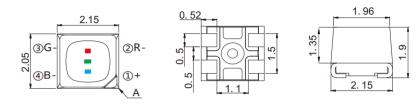

Shenzhen North High Speed Railway Station Project

Product Type: Outdoor display

Target Market: Mid-market rental and fixed, Module wholesales. Applications: Stage, advertising machine, medium and small size signage, and etc.

2.15×2.05×1.9mm

| Color | IF(mA)<br>TEST | λD(nm)<br>Typ. | IV(mcd)<br>Typ. | VF(V)<br>Typ. | View angle<br>de |
|-------|----------------|----------------|-----------------|---------------|------------------|
|       | 15             | 622            | 350             | 2.1           | 110              |
|       | 8              | 530            | 620             | 2.9           | 110              |
|       | 5              | 472            | 95              | 2.9           | 110              |