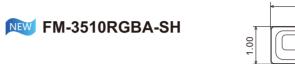

FM-Z1921RGBA-SH

Tolerance: ±0.05mm unit:mm

2.15×2.05×1.9mm

| Color | IF(mA)<br>TEST | λD(nm)<br>Typ. | IV(mcd)<br>Typ. | VF(V)<br>Typ. | View angle<br>de |
|-------|----------------|----------------|-----------------|---------------|------------------|
|       | 15             | 622            | 450             | 2.0           | 110              |
| ٠     | 8              | 522            | 730             | 3.0           | 110              |
|       | 5              | 472            | 105             | 3.0           | 110              |