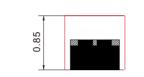

□В-

G-

1.0

FC-B1010RGBT-HG

Tolerance: ±0.05mm unit:mm

1.0×1.0×0.85mm

| Color | IF(mA)<br>TEST | λD(nm)<br>Typ. | IV(mcd)<br>Typ. | VF(V)<br>Typ. | View angle<br>de |
|-------|----------------|----------------|-----------------|---------------|------------------|
| •     | 5              | 620            | 20              | 2.0           | 120              |
|       | 2              | 530            | 30              | 2.6           | 120              |
|       | 2              | 470            | 5               | 2.7           | 120              |