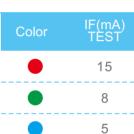

FM-Z1921RGBA-SH

Tolerance: ±0.05mm unit:mm

2.15×2.05×1.9mm

| Color | IF(mA)<br>TEST | λD(nm)<br>Typ. | IV(mcd)<br>Typ. | VF(V)<br>Typ. | View angle<br>de |
|-------|----------------|----------------|-----------------|---------------|------------------|
|       | 15             | 622            | 450             | 2.0           | 110              |
| ٠     | 8              | 522            | 730             | 3.0           | 110              |
|       | 5              | 472            | 105             | 3.0           | 110              |