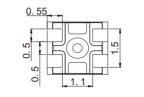

#### Side View LEDs of FM Family

Product Type: Outdoor display Target Market: Module wholesales Applications: Stage, large size advertising signage, and etc.

FM-Z2727RGBA-SH

Tolerance: ±0.05mm unit:mm

2.8×2.7×2.45mm

| Color | IF(mA)<br>TEST | λD(nm)<br>Typ. | IV(mcd)<br>Typ. | VF(V)<br>Typ. | View angle<br>de |
|-------|----------------|----------------|-----------------|---------------|------------------|
|       | 15             | 622            | 470             | 2.0           | 110              |
|       | 8              | 525            | 750             | 3.0           | 110              |
|       | 5              | 470            | 120             | 3.0           | 110              |