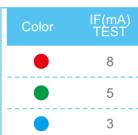

# **LEDs of NH Family**

Product Type: Indoor display

Target Market: Mid-market rental and fixed

Applications: Stage, commercial (hotel meeting room, retail) and etc.

NH-B2020RGBA-HF

Tolerance: ±0.05mm unit:mm

2.1x2.1x1.0mm

| Color | IF(mA)<br>TEST | λD(nm)<br>Typ. | IV(mcd)<br>Typ. | VF(V)<br>Typ. | View angle<br>de |
|-------|----------------|----------------|-----------------|---------------|------------------|
|       | 8              | 622            | 45              | 1.9           | 110              |
| ٠     | 5              | 526            | 160             | 2.8           | 110              |
|       | 3              | 470            | 25              | 2.8           | 110              |