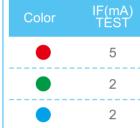

□В-

G-

1.0

FC-B1010RGBT-HG

Tolerance: ±0.05mm unit:mm

1.0×1.0×0.85mm

| Color | IF(mA)<br>TEST | λD(nm)<br>Typ. | IV(mcd)<br>Typ. | VF(V)<br>Typ. | View angle<br>de |
|-------|----------------|----------------|-----------------|---------------|------------------|
| •     | 5              | 620            | 20              | 2.0           | 120              |
|       | 2              | 530            | 30              | 2.6           | 120              |
|       | 2              | 470            | 5               | 2.7           | 120              |