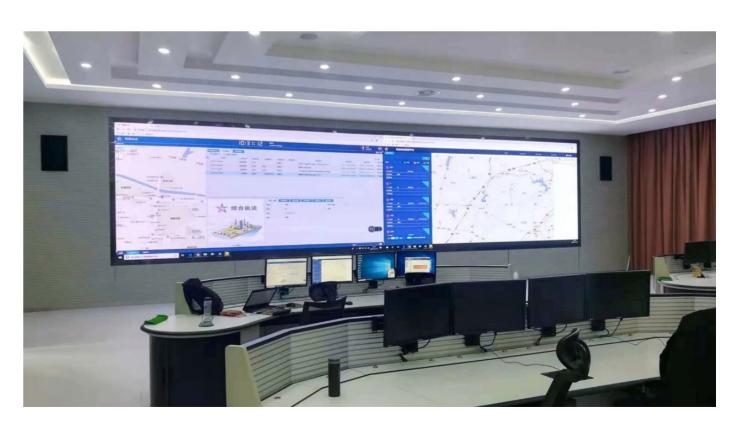

#### NH-B1010RGBT-HF

1.0×1.0×0.85mm

| Color | IF(mA)<br>TEST |
|-------|----------------|
| •     | 5              |
| ٠     | 2              |
|       | 2              |

Qixia "Smart City" Digital City Management System LED Display