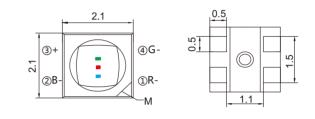

#### FM-B2020RGBA-HG

# 2.1×2.1×1.0mm

Tolerance: ±0.05mm unit:mm

| λĘ | D(nm) l<br>Typ. | V(mcd)<br>Typ. | VF(V)<br>Typ. | View angle<br>de |
|----|-----------------|----------------|---------------|------------------|
| (  | 622             | 58             | 2.0           | 110              |
|    | 526             | 150            | 3.0           | 110              |
| ,  | 470             | 20             | 3.0           | 110              |