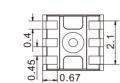

□В-

G-

1.0

FC-B1010RGBT-HG

Tolerance: ±0.05mm unit:mm

1.0×1.0×0.85mm

| Color | IF(mA)<br>TEST | λD(nm)<br>Typ. | IV(mcd)<br>Typ. | VF(V)<br>Typ. | View angle<br>de |
|-------|----------------|----------------|-----------------|---------------|------------------|
| •     | 5              | 620            | 20              | 2.0           | 120              |
|       | 2              | 530            | 30              | 2.6           | 120              |
|       | 2              | 470            | 5               | 2.7           | 120              |