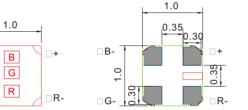

□В-

G-

1.0

FC-B1010RGBT-HG

Tolerance: ±0.05mm unit:mm

1.0×1.0×0.85mm

| Color | IF(mA)<br>TEST | λD(nm)<br>Typ. | IV(mcd)<br>Typ. | VF(V)<br>Typ. | View angle<br>de |
|-------|----------------|----------------|-----------------|---------------|------------------|
| •     | 5              | 620            | 20              | 2.0           | 120              |
|       | 2              | 530            | 30              | 2.6           | 120              |
|       | 2              | 470            | 5               | 2.7           | 120              |