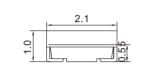

#### FM-B2020RGBA-HG

# 2.1×2.1×1.0mm

Tolerance: ±0.05mm unit:mm

| λĘ | D(nm) l<br>Typ. | V(mcd)<br>Typ. | VF(V)<br>Typ. | View angle<br>de |
|----|-----------------|----------------|---------------|------------------|
| (  | 622             | 58             | 2.0           | 110              |
|    | 526             | 150            | 3.0           | 110              |
| ,  | 470             | 20             | 3.0           | 110              |