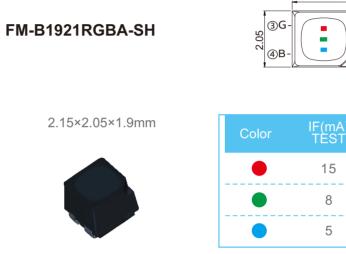

FM-Z1921RGBA-SH

Tolerance: ±0.05mm unit:mm

2.15×2.05×1.9mm

| Color | IF(mA)<br>TEST | λD(nm)<br>Typ. | IV(mcd)<br>Typ. | VF(V)<br>Typ. | View angle<br>de |
|-------|----------------|----------------|-----------------|---------------|------------------|
|       | 15             | 622            | 450             | 2.0           | 110              |
| ٠     | 8              | 522            | 730             | 3.0           | 110              |
|       | 5              | 472            | 105             | 3.0           | 110              |