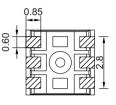

□В-

G-

1.0

FC-B1010RGBT-HG

Tolerance: ±0.05mm unit:mm

1.0×1.0×0.85mm

| Color | IF(mA)<br>TEST | λD(nm)<br>Typ. | IV(mcd)<br>Typ. | VF(V)<br>Typ. | View angle<br>de |
|-------|----------------|----------------|-----------------|---------------|------------------|
| •     | 5              | 620            | 20              | 2.0           | 120              |
|       | 2              | 530            | 30              | 2.6           | 120              |
|       | 2              | 470            | 5               | 2.7           | 120              |