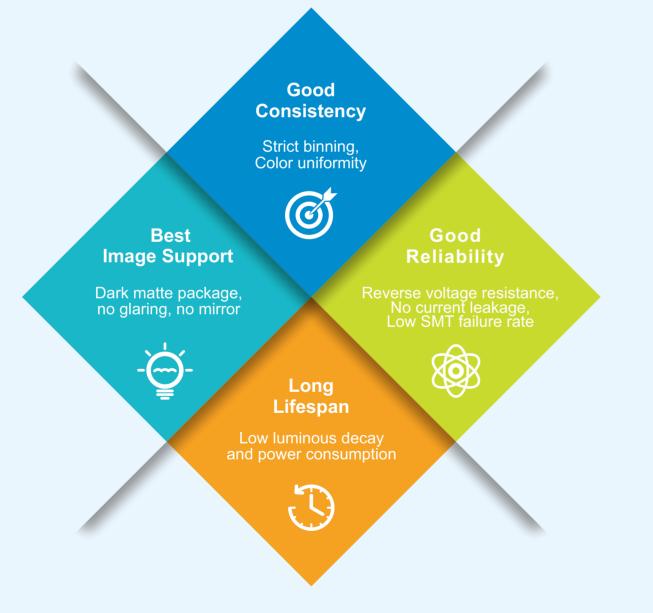

#### About NATIONSTAR and its RGB Division

According to the IHS Markit's market tracking reports on LEDs supply and demand in Q2, 2018, the operating revenue of NATIONSTAR for LED packages ranking the 8th globally in the list of operating revenue and market shares, two places surpassing that in the same period in 2017.

RGB Division, the largest division in NATIONSTAR, is mainly engaged in RGB display components. Its management team is dynamic, passionate, and rich in industry experience, with its members aged 32.4 on average, of whom, however, the average length of service is over 10 years. With the implementation of Division system in NATIONSTAR since October 2013, the RGB Division has realized rapid growth per year for five consecutive years, and has ranked the first globally in terms of sales revenue in SMD RGB LEDs and market share of Narrow Pixel Pitch LEDs. In addition, the RGB Division has undertaken several major international projects, such as supplying RGB LEDs to build "the displays for Tian'anmen military parade ceremony", "72 pcs large displays for Rio Olympics Arena", "displays for Boao Forum for Asia for three consecutive years" and "displays for Russian World Cup stadiums".