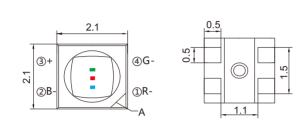

#### FM-B2020RGBA-HG

# 2.1×2.1×1.0mm

Tolerance: ±0.05mm unit:mm

| λĘ | D(nm) l<br>Typ. | V(mcd)<br>Typ. | VF(V)<br>Typ. | View angle<br>de |
|----|-----------------|----------------|---------------|------------------|
| (  | 622             | 58             | 2.0           | 110              |
|    | 526             | 150            | 3.0           | 110              |
| ,  | 470             | 20             | 3.0           | 110              |