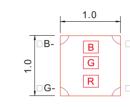

□В-

G-

1.0

FC-B1010RGBT-HG

Tolerance: ±0.05mm unit:mm

1.0×1.0×0.85mm

| Color | IF(mA)<br>TEST | λD(nm)<br>Typ. | IV(mcd)<br>Typ. | VF(V)<br>Typ. | View angle<br>de |
|-------|----------------|----------------|-----------------|---------------|------------------|
| •     | 5              | 620            | 20              | 2.0           | 120              |
|       | 2              | 530            | 30              | 2.6           | 120              |
|       | 2              | 470            | 5               | 2.7           | 120              |