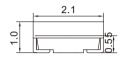

#### NH-B1010RGBT-HF

1.0×1.0×0.85mm

| Color | IF(mA)<br>TEST |
|-------|----------------|
| •     | 5              |
| ٠     | 2              |
|       | 2              |

Qixia "Smart City" Digital City Management System LED Display

Tolerance: ±0.05mm

| λD(nm)<br>Typ. | IV(mcd)<br>Typ. | VF(V)<br>Typ. | View angle<br>de |
|----------------|-----------------|---------------|------------------|
| 620            | 18              | 2.0           | 120              |
| 530            | 25              | 2.6           | 120              |
| 470            | 4.5             | 2.7           | 120              |