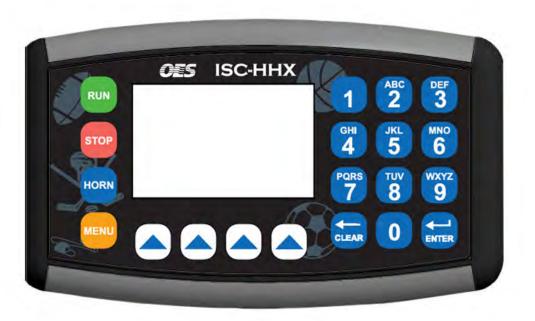

### HAND HELD WIRELESS CONTROLLER

| SIZE                   | 5.75"(w) x 3.5"(h) x 1"(d)                                                                                                                                        |
|------------------------|-------------------------------------------------------------------------------------------------------------------------------------------------------------------|
| LCD                    | 128 x 64 pixels with tricolour backlight<br>(yellow indicates button presses, green indicates time has<br>started, red indicates time has stopped)                |
| WIRELESS<br>CONNECTION | 1000' outdoor range                                                                                                                                               |
| BATTERY                | <ul> <li>2x AA NiMH rechargeable batteries, charger included</li> <li>Long battery life</li> <li>On/Off switch to prolong battery life when not in use</li> </ul> |

# HAND HELD WIRELESS