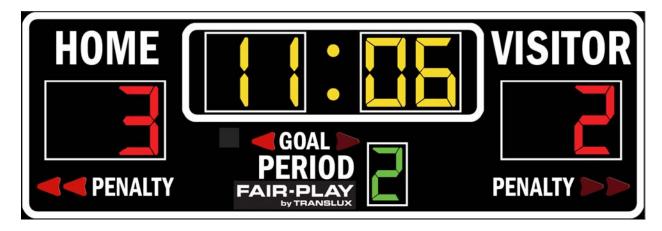

## FAIR-PLAY HOCKEY SCOREBOARD

Model: HK-1600-4

### OTHER DIMENSIONS:

| CAPTIONS         | S (H" x W") | DIGIT SI    | ZES (H") |
|------------------|-------------|-------------|----------|
| HOME             | 6" x 18"    | Game Clock  | 12"      |
| VISITOR          | 6" x 25"    | Period      | 10"      |
| PERIOD           | 4" x 17"    | Team Scores | 12"      |
| PENALTY (Arrows) | 3" x 14"    |             |          |
| GOAL             | 3" x 9"     |             |          |