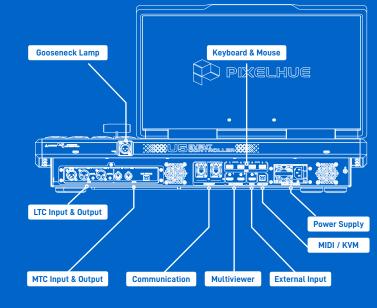

Smart screen provides supplementary display for still images, timecode info, device health statuses and Multiviewer info.

Abundant standard I/O connectors are provided on the rear panel to help you connect all necessary devices at ease.