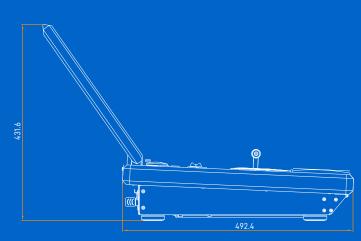

## **Dimensions**

# Dimensions (with handles, rack ears & rack mount) 740 mm × 651.4 mm × 431.6 mm 29.13 × 25.65 × 16.99 inches

Please refer to the dimension diagram for more details