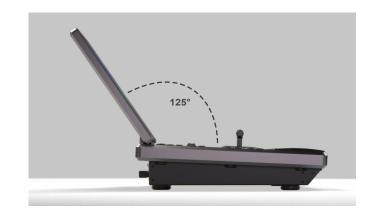

Control over third-party devices via MIDI protocol

KVM function

PTZ control

omnact ciza

Compact size

High anticorrosive aluminum housing, lightweight body design

Foldable design, with main screen readable and operationable at 45 to 125°

Four encoders and eight faders make the event operations unrivaled convenient. Also, the encoders and faders can be bound with external MIDI functions for volume adjustment and more.

Foldable design enables worry-free transportation and storage; gas strut design makes regular maintenance possible and easier.