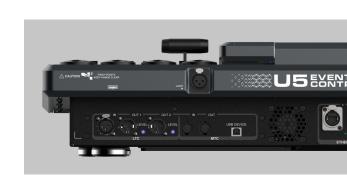

Smart screen provides supplementary display for still images, timecode info, device health statuses and Multiviewer info.

Abundant standard I/O connectors are provided on the rear panel to help you connect all necessary devices at ease.