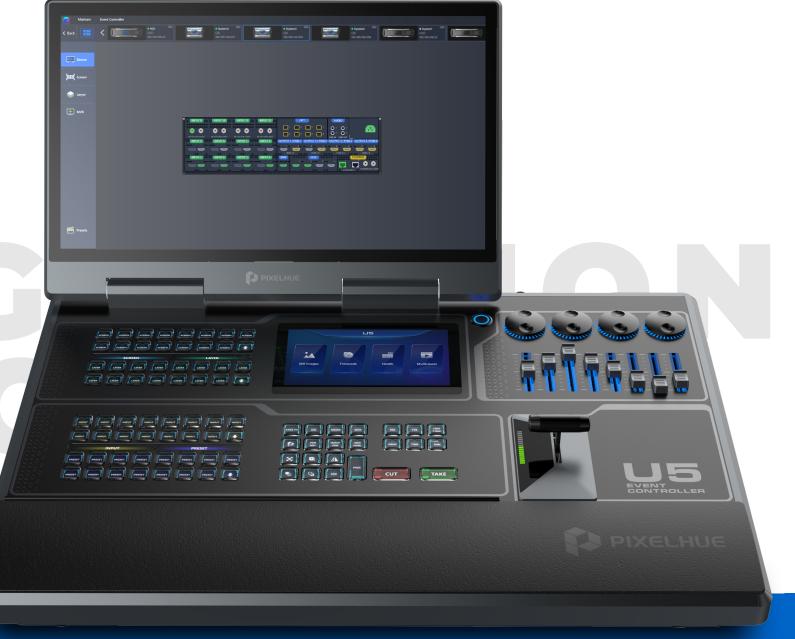

# U5 Compact Event Controller

The U5 is a brand new compact-sized event controller developed by PIXELHUE. Compared to its predecessor, the U5 features smaller form factor, more innovative design highlights and more convenient operation and control over multiple different devices in the field, which will further facilitate your events today, such as corporate conferences, interactive live shows, music tours, immersive art exhibitions, and more.

## INNOVATIVE DESIGN, BORN FOR EVENTS

The U5 event controller comes with a compact size and lightweight ruggedized housing, 87 user-programmable LCD buttons, four encoders and eight faders, a high-resolution T-bar, etc. to bring you the maximum ease of use for your events. What's more, the stunning design of 21.5" Main Touchscreen and 8" Smart Touchscreen enables the more visualized and convenient operations, as well as a foldable design makes it easily survive in any road trips. All these make it the perfect solution for various spectacular live events.

21.5" Main Touchscreen and 8" Smart Touchscreen for visualized and convenient operations

Smart Touchscreen for displaying still images, timecode, device health and Multiviewer

4x encoders and 8x faders, configurable as internal software function buttons or as MIDI buttons