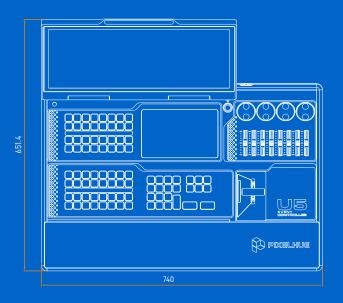

## **Dimensions**

# Dimensions (with handles, rack ears & rack mount) 740 mm × 651.4 mm × 431.6 mm 29.13 × 25.65 × 16.99 inches

Please refer to the dimension diagram for more details