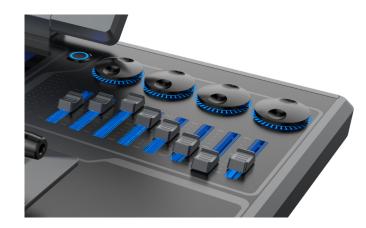

Four encoders and eight faders make the event operations unrivaled convenient. Also, the encoders and faders can be bound with external MIDI functions for volume adjustment and more.

Foldable design enables worry-free transportation and storage; gas strut design makes regular maintenance possible and easier.