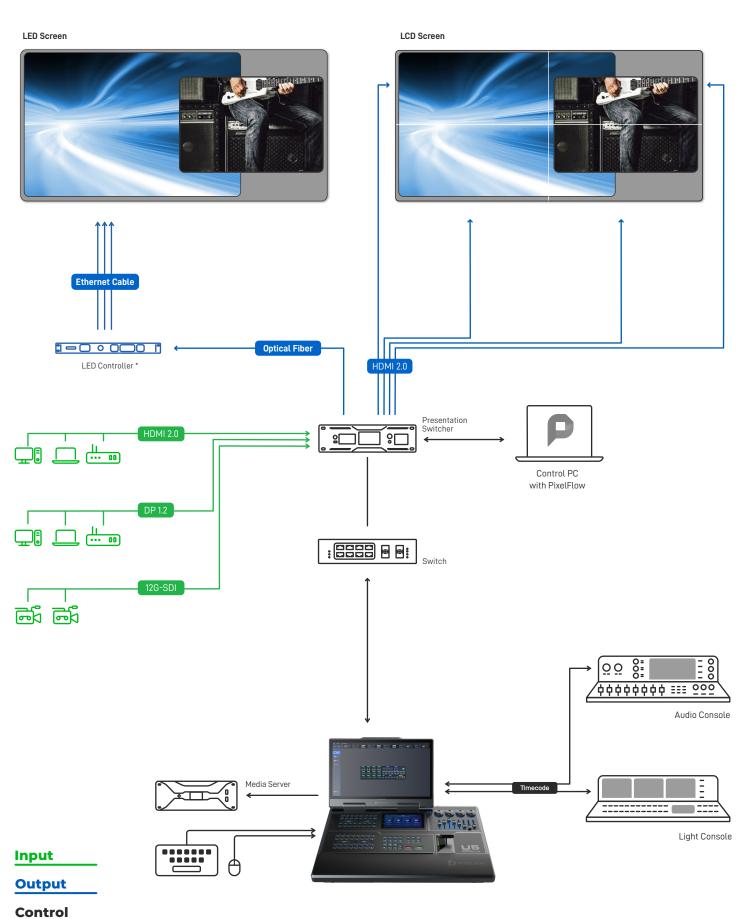

# **APPLICATION**

# OPTIMAL CONTROL AND OPERATION EXPERIENCE AT YOUR FINGERTIPS

Equipped with the leading-edge core architecture and SSD(NVMe), the U5 event controller enables the most fluent and fast operations ever. With the design concept of increasing operational efficiency and satisfying the various changing needs that may arise from event scenarios, the U5 event controller comes with all the crucial functionalities that you may need. The newly-upgraded built-in software PixelFlow with always user-friendly GUI helps you manage devices, screens, layers, sources, presets more stably and easily. The magnificient interactive design maximizes user convenience and shortens your learning curve. Convenient control over multiple presentation switchers and media servers greatly simplifies your

on-site deployment and brings more convenience and ease to your events. In addition, timecode generating and accepting support, timecode format conversion ability and MIDI support add extra value to all spectacles.

Smart screen provides supplementary display for still images, timecode info, device health statuses and Multiviewer info.

Abundant standard I/O connectors are provided on the rear panel to help you connect all necessary devices at ease.