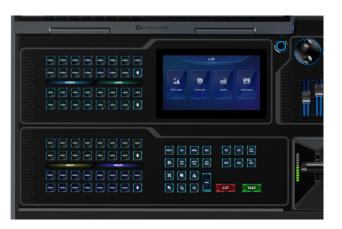

# **APPEARANCE**

User-programmable LCD function buttons satisfy all your operation requirements in the field. Function names, pages and more can be clearly shown on the buttons, and the button skins and styles can be customized as you wish.

Smart screen provides supplementary display for still images, timecode info, device health statuses and Multiviewer info.

Abundant standard I/O connectors are provided on the rear panel to help you connect all necessary devices at ease.

Four encoders and eight faders make the event operations unrivaled convenient. Also, the encoders and faders can be bound with external MIDI functions for volume adjustment and more.

Foldable design enables worry-free transportation and storage; gas strut design makes regular maintenance possible and easier.