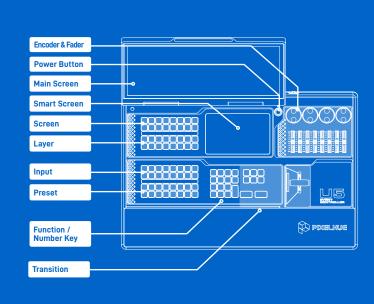

# **APPEARANCE**

User-programmable LCD function buttons satisfy all your operation requirements in the field. Function names, pages and more can be clearly shown on the buttons, and the button skins and styles can be customized as you wish.

Four encoders and eight faders make the event operations unrivaled convenient. Also, the encoders and faders can be bound with external MIDI functions for volume adjustment and more.

Foldable design enables worry-free transportation and storage; gas strut design makes regular maintenance possible and easier.